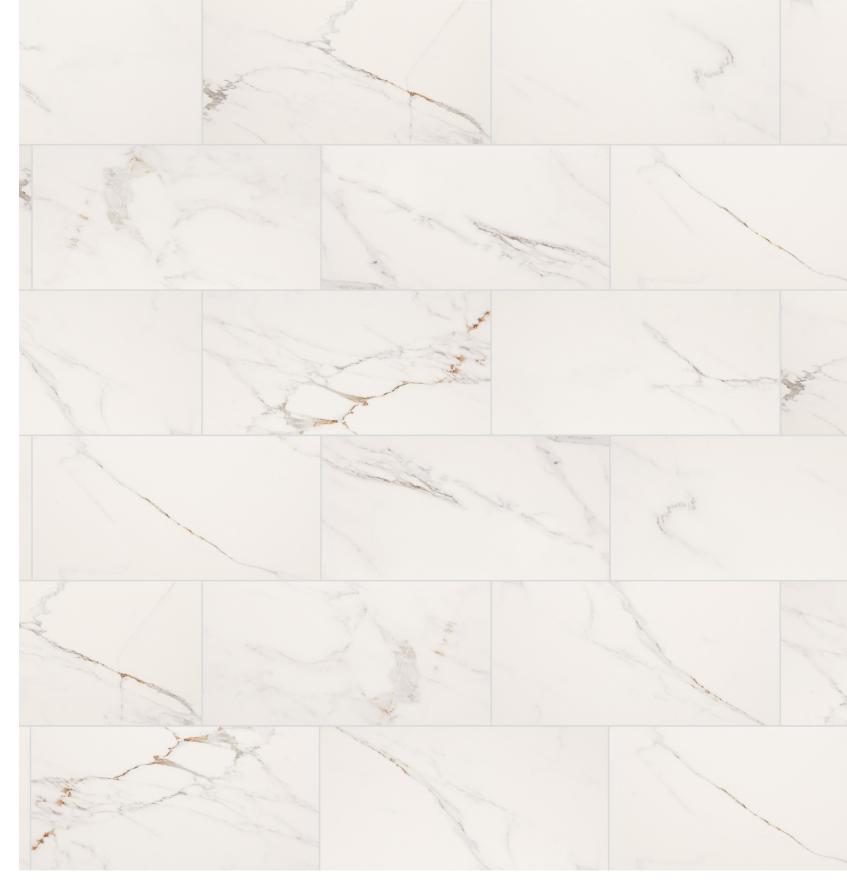

## CARRARA

Series: CARRARA

Material: CERAMIC

Thickness: 5/16"

Appearance: MARBLE

Finish: MATTE

Edge Profile: PRESSED

Recommended Grout Joint: 3/16"

## **Available Colors:**

HUESO