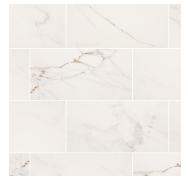

## CARRARA

Series: CARRARA

Material: CERAMIC

Thickness: 5/16"

Appearance: MARBLE

Finish: MATTE

Edge Profile: PRESSED

Recommended Grout Joint: 3/16"

## **Available Colors:**

HUESO