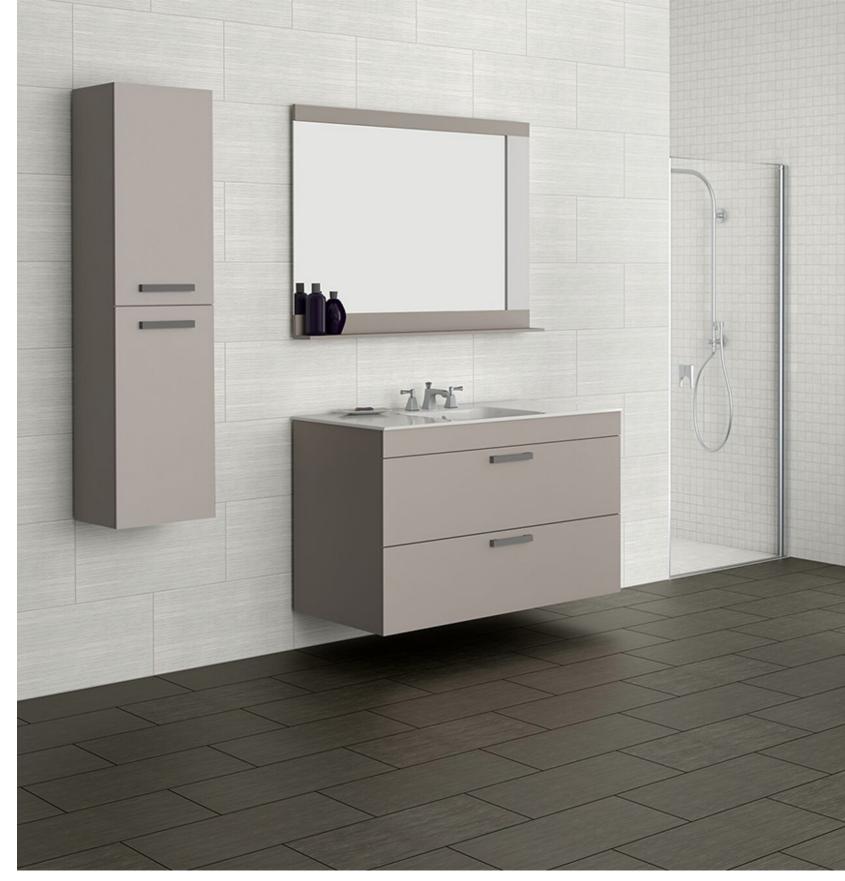

| Series:                  | LINEN            |
|--------------------------|------------------|
| Material:                | PORCELAIN        |
| Thickness:               | 5/16"            |
| Appearance:              | LINEAR STRIATION |
| Finish:                  | SATIN            |
| Edge Profile:            | RECTIFIED        |
| Recommended Grout Joint: | 1/8"             |
| DCOF:                    | > 0.42           |
| Shade Variation:         | SLIGHT V2        |

## Product Notes:

All International Tile & Stone (ITS) ceramic products are manufactured in accordance with ANSI and ISO standards and meet the technical specifications as stated by the factory. Subtle variations in color, tone or other visual characteristics can occur between batches and/or manufacturing productions of both kiln-fired ceramic tile and natural stone products, and confirmation and acceptance must be based on observation of physical material at the job site and prior to installation. Digital images and other photographic marketing tools represent the general look of tile and stone, but often don't capture subtleties or other perceptible characteristics inherent in tile and stone products. For best results, installation should be performed by a licensed industry professional in accordance with TCNA and NTCA standards. ITS is not responsible for any issue as a result of product misuse or inferior craftsmanship.