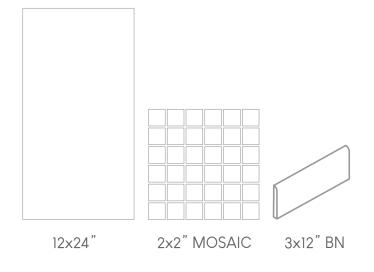

| Series:                  | LINEN            |
|--------------------------|------------------|
| Material:                | PORCELAIN        |
| Thickness:               | 5/16"            |
| Appearance:              | LINEAR STRIATION |
| Finish:                  | SATIN            |
| Edge Profile:            | RECTIFIED        |
| Recommended Grout Joint: | 1/8"             |
| DCOF:                    | > 0.42           |
| Shade Variation:         | SLIGHT V2        |

Available Colors:



## Available sizes:





## Product Notes:

All International Tile & Stone (ITS) ceramic products are manufactured in accordance with ANSI and ISO standards and meet the technical specifications as stated by the factory. Subtle variations in color, tone or other visual characteristics can occur between batches and/or manufacturing productions of both kiln-fired ceramic tile and natural stone products, and confirmation and acceptance must be based on observation of physical material at the job site and prior to installation. Digital images and other photographic marketing tools represent the general look of tile and stone, but often don't capture subtleties or other perceptible characteristics inherent in tile and stone products. For best results, installation should be performed by a licensed industry professi