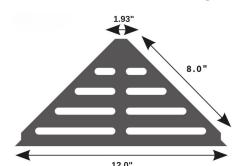

- 12" Wide at front
- 8" Wide along sides
- 1.7mm thick Aluminum
- No exposed sharp edge
- Easy Installation
- Holes for drainage