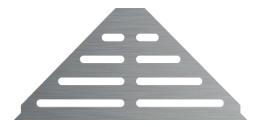

**Brushed Stainless** 

Brushed Gold

Matte White

Matte Black

Stylish shower shelf in aluminum. Fits in 90° corner. The shelf attaches flush after tile installation with screws or can be inset during tile installation.

- 12" Wide at front
- 8" Wide along sides
- 1.7mm thick Aluminum
- No exposed sharp edge
- Easy Installation
- Holes for drainage