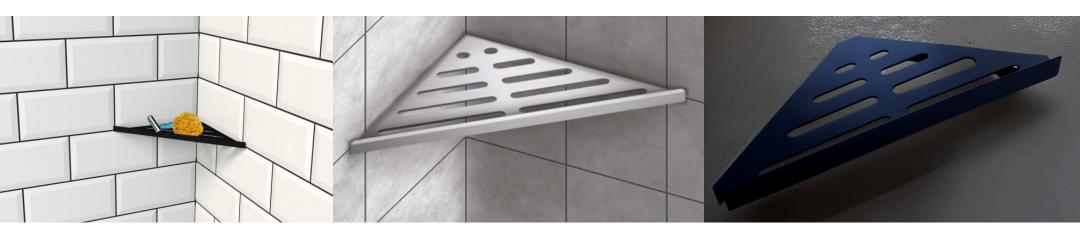

## METAL CORNER SHOWER SHELVES

Need a bathroom shower game-changer? It's not just about keeping your toiletries organized and within reach, but also about adding a touch of style to your space. Our metal corner shower shelves match your bathroom's aesthetic and storage requirements. Elevate your shower experience with our versatile and stylish shelves that bring both functionality and flair to your bathroom.

**Brushed Stainless** 

Brushed Gold

Matte White

Matte Black

Stylish shower shelf in aluminum. Fits in 90° corner. The shelf attaches flush after tile installation with screws or can be inset during tile installation.