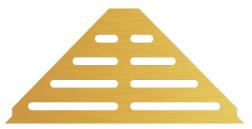

**Brushed Stainless** 

Brushed Gold

Matte White

Matte Black

Stylish shower shelf in aluminum. Fits in 90° corner. The shelf attaches flush after tile installation with screws or can be inset during tile installation.

- 12" Wide at front
- 8" Wide along sides
- 1.7mm thick Aluminum
- No exposed sharp edge
- Easy Installation
- Holes for drainage