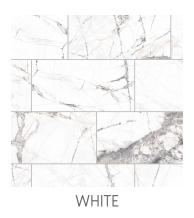

Available Colors:

| Series:                  | IBIZA       |
|--------------------------|-------------|
| Material:                | PORCELAIN   |
| Thickness:               | 5/16"       |
| Appearance:              | MARBLE      |
| Finish:                  | MATTE       |
| Edge Profile:            | PRESSED     |
| Recommended Grout Joint: | 3/16"       |
| DCOF:                    | > 0.42      |
| Shade Variation:         | MODERATE V3 |