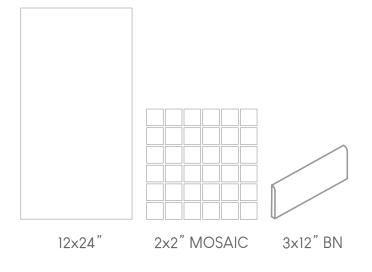

| Series:                  | IBIZA       |
|--------------------------|-------------|
| Material:                | PORCELAIN   |
| Thickness:               | 5/16"       |
| Appearance:              | MARBLE      |
| Finish:                  | MATTE       |
| Edge Profile:            | PRESSED     |
| Recommended Grout Joint: | 3/16"       |
| DCOF:                    | > 0.42      |
| Shade Variation:         | MODERATE V3 |

Available Colors:



## Available sizes:





## Product Notes:

All International Tile & Stone (ITS) ceramic products are manufactured in accordance with ANSI and ISO standards and meet the technical specifications as stated by the factory. Subtle variations in color, tone or other visual characteristics can occur between batches and/or manufacturing productions of both kiln-fired ceramic tile and natural stone products, and confirmation and acceptance must be based on observation of physical material at the job site and prior to installation. Digital images and other photographic marketing tools represent the general look of tile and stone, but often don't capture subtleties or other perceptible characteristics inherent in tile and stone products. For best results, installation should be performed by a licensed industry professi